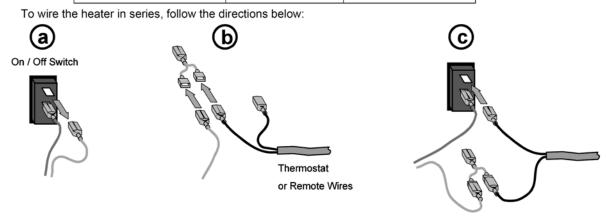

## **Series Connection**

A series connection allows either the thermostat/remote or on/off switch to turn the heater off. See table below:

|                       | On/Off Switch ON | On/Off Switch OFF |
|-----------------------|------------------|-------------------|
| Thermostat/Remote ON  | Heater is ON     | Heater is OFF     |
| Thermostat/Remote OFF | Heater is OFF    | Heater is OFF     |