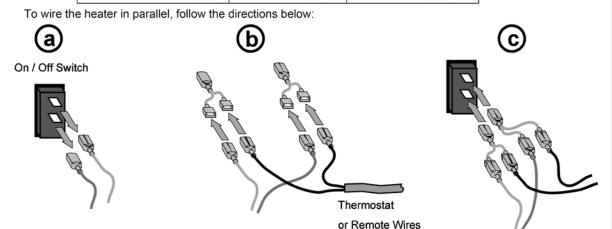

## **Parallel Connection**

A parallel connection allows either the thermostat/remote or on/off switch to turn the heater on. See table below:

|                       | On/Off Switch ON | On/Off Switch OFF |
|-----------------------|------------------|-------------------|
| Thermostat/Remote ON  | Heater is ON     | Heater is ON      |
| Thermostat/Remote OFF | Heater is ON     | Heater is OFF     |